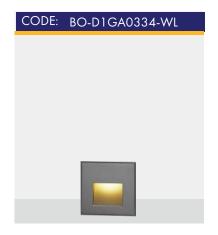

BO-D1GB0334-WL

2.75" (7 cm)

1.85" (4.7 cm)







CODE:

1.85" (4.7 cm)





LIGHT SOURCE:

3 × 0.7W NICHIA

INPUT VOLTAGE:

110-277V

OPERATING CURRENT:

29 mA

CONSUMPTION:

3.1W

LUMINANCE:

CW=39 | WW=36

IK:

10

LIGHT SOURCE:

3 × 0.7W NICHIA

INPUT VOLTAGE:

110-277V

**OPERATING CURRENT:** 

29 mA

CONSUMPTION:

3.1W

LUMINANCE:

CW=25 | WW=22

IK:

10





#### LIGHTING INFORMATION

FRONT COVER

12# Die-casting aluminum powder coated. T=60-80µm. Adhesion of ISO class 1/ASTM class 4B

HOUSING

12# Die-casting aluminum powder coated. T=60-80µm. Adhesion of ISO class 1/ ASTM class 4B

LIGHT WINDOW UVstop & Fireproof PC

**CABLE GLAND** IP67 Copper and nicked coated **GASKET** Molding shaped silicone seal

RECESSED SLEEVE Stainless steel 178#

LED DRIVER Constant Voltage Input,