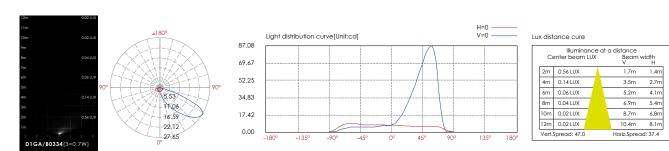

78#

LED DRIVER Constant Voltage Input, Constant Current Output

**OPERATING TEMPERATURE** -20°C~40°C

**POWER CABLE** 

Outside of luminaire H05RN-F 3×1.0mm<sup>2</sup>, L=0.5m(120V/240V)

LED SMD3030 ΙP IP65

Triac PWM Available 1-10V Dali Customized DIMMING SUPPORT

#### **REGULAR PAINTING COLOR**

Basic

Dark Grey **KAP 7037** 

Secondary

Silver Grey KAP 9022

Sanded Black RAL 9005

### RECESSED SLEEVE (Included)



178# Stainless steel 2.6" (2.66")

3.3" (8.5 cm)





2.55" (6.55 cm)

# DIAGRAM OF INSTRUCTION



#### **FEATURES**



• Front cover without screws



• Use the high-strength clips for installation and ixation.(please refer remark 1)

sales@gordonbullarda.com www.bullardoutdoor.com 1-877-964-4646 C



991 South Gull Lake Dr Richland, MI 49083 USA



#### **PHOTOMETRIC**







# **VIZO**

## **HOW TO ORDER:**

CODE:

**EXAMPLE:** 

BO-D1GA0334-WL-BKAP 7037

BO-D1GA0334-WL-BKAP 7037

# 1.CHOOSE FIXTURE SIZE:

BO-D1GA0334-WL

BO-D1GB0334-WL

# 2.BODY FINSIH OPTIONS:

-BKAP 7037 Dark Grey

-RAL 9023 Silver Grey

**-RAL 9005** Sanded Black