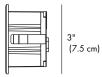

### RECESSED SLEEVE (Included)

178# Stainless steel 2.6" (2.66")

3.3" (8.5 cm)

2.55" (6.55 cm)