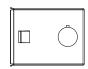

m powder coated. T=60-80µm. Adhesion of ISO class 1/ASTM class 4B

HOUSING

12# Die-casting aluminum powder coated. T=60-80µm. Adhesion of ISO class 1/ ASTM class 4B

LIGHT WINDOW UVstop & Fireproof PC

**CABLE GLAND** IP67 Copper and nicked coated **GASKET** Molding shaped silicone seal

RECESSED SLEEVE Stainless steel 178#

LED DRIVER Constant Voltage Input, Constant Current Output

**OPERATING TEMPERATURE** -20°C~40°C

**POWER CABLE** 

Outside of luminaire H05RN-F 3×1.0mm<sup>2</sup>, L=0.5m(120V/240V)

LED SMD3030 ΙP IP65

Triac PWM Available 1-10V Dali Customized DIMMING SUPPORT

#### **REGULAR PAINTING COLOR**

Basic

Dark Grey **KAP 7037** 

Secondary

Silver Grey KAP 9022

Sanded Black RAL 9005

### RECESSED SLEEVE (Included)



178# Stainless steel 2.6" (2.66")

3.3" (8.5 cm)





2.55" (6.55 cm)

# DIAGRAM OF INSTRUCTION



#### **FEATURES**



• Front cover without screws



• Use the high-strength clips for installation and ixation.(please refer remark 1)

sales@gordonbullarda.com www.bullardoutdoor.com 1-877-964-4646 C



991 South Gull Lake Dr Richland, MI 49083 USA



#### **PHOTOMETRIC**







# **VIZO**

## **HOW TO ORDER:**

CODE:

**EXAMPLE:** 

BO-D1GA0334-WL-BKAP 7037

BO-D1GA0334-WL-BKAP 7037

# 1.CHOOSE FIXTURE SIZE:

BO-D1GA0334-WL

BO-D1GB0334-WL

# 2.BODY FINSIH OPTIONS:

-BKAP 7037 Dark Grey

-RAL 9023 Silver Grey

**-RAL 9005** Sanded Black